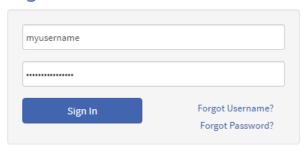

In the Username and Password text boxes, type in your credentials, and then sign in.

ACCESSING EMSA PAGE 1 OF 5

### Sign In

The first time you login, you will need to accept the Terms of Use by clicking on the appropriate icon, you will then be redirected to your default web mapping application.