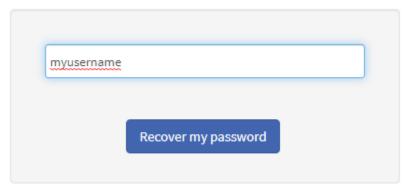

sign in.

ACCESSING EMSA PAGE 1 OF 5





### Sign In



The first time you login, you will need to accept the Terms of Use by clicking on the appropriate icon, you will then be redirected to your default web mapping application.



### FORGOTTEN USERNAME OR PASSWORD.

If you forget your username, you will need your email address as a mechanism to access your username.

Click on the option "Forgot Username?"

ACCESSING EMSA PAGE 2 OF 5





# Sign In



Type in your email address, and then "Recover my username".

# Username Recovery



If you forget your password, you'll need your username as a mechanism to reset your password.

Click on the option "Forgot Password?"

ACCESSING EMSA PAGE 3 OF 5





# Sign In



Type in your username, and then "Recover my password".

## Password Recovery



You will receive an email, inviting you to reset your password, simply click on the link provided for that purpose.

ACCESSING EMSA PAGE 4 OF 5





### **USER SPECIFIC TOOLS**

Click on your username at the top-right of the screen to display configuration and help tools.



| ♣ Profile         | Change your name, email or password                                    |
|-------------------|------------------------------------------------------------------------|
| <b>™</b> Messages | Message Center                                                         |
| My Bookmarks      | Manage your bookmarks                                                  |
| ♠ Mark as home    | Define the present page as the home page when opening the application. |
| Documentation     | View the eVouala platform