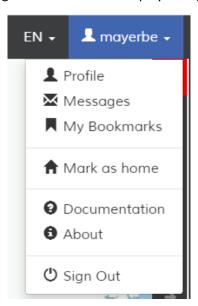

### **USER SPECIFIC TOOLS**

Click on your username at the top-right of the screen to display configuration and help tools.

| ♣ Profile         | Change your name, email or password                                    |
|-------------------|------------------------------------------------------------------------|
| <b>™</b> Messages | Message Center                                                         |
| My Bookmarks      | Manage your bookmarks                                                  |
| ♠ Mark as home    | Define the present page as the home page when opening the application. |
| Documentation     | View the eVouala platform documentation.                               |
| <b>1</b> About    | View the platform's version and license information                    |
| O Sign Out        | Log out of the application                                             |