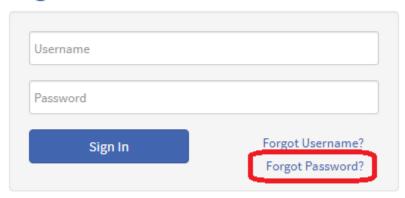

# Username Recovery

If you forget your password, you'll need your username as a mechanism to reset your password.

Click on the option "Forgot Password?"

ACCESSING EMSA PAGE 3 OF 5

# Sign In

Type in your username, and then "Recover my password".