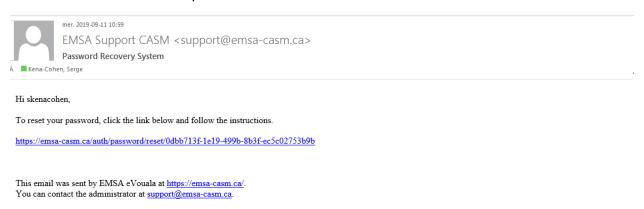

#### **ACCESSING EMSA**

As a first step to get access to EMSA, you should have received an email, similar to the following one, after the administrator has created your account.

At the top of the email, next to the greeting, you will find your username.

Click on the link to reset your password. Once your account has been properly set up, you're ready to start using EMSA.

Follow the link to access the EMSA web site www.emsa-casm.ca

Note that you can change the language of the application using the language drop down at the top-right of the screen.

## Password Recovery

You will receive an email, inviting you to reset your password, simply click on the link provided for that purpose.

ACCESSING EMSA PAGE 4 OF 5