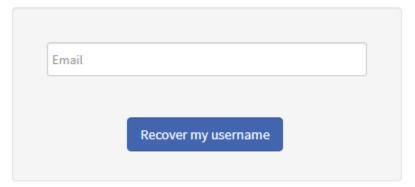

Follow the link to access the EMSA web site www.emsa-casm.ca

Note that you can change the language of the application using the language drop down at the top-right of the screen.



In the Username and Password text boxes, type in your credentials, and then sign in.

ACCESSING EMSA PAGE 1 OF 5





### Sign In



The first time you login, you will need to accept the Terms of Use by clicking on the appropriate icon, you will then be redirected to your default web mapping application.



### FORGOTTEN USERNAME OR PASSWORD.

If you forget your username, you will need your email address as a mechanism to access your username.

Click on the option "Forgot Username?"

ACCESSING EMSA PAGE 2 OF 5





# Sign In



Type in your email address, and then "Recover my username".

# Username Recovery



If you forget your password, you'll need your username as a mechanism to reset your password.

Click on the option "Forgot Password?"

ACCESSING EMSA PAGE 3 OF 5





# Sign In



Type in your username, and then "Recover my password".

## Password Recovery



You will receive an email, inviting you to reset your password, simply click on the link provided for that purpose.

ACCESSING EMSA PAGE 4 OF 5





### **USER SPECIFIC TOOLS**

Click on your username at the top-right of the screen to display configuration and help tools.



| ♣ Profile         | Change your name, email or password                                    |
|-------------------|------------------------------------------------------------------------|
| <b>™</b> Messages | Message Center