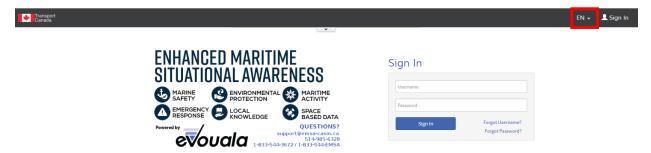

Click on the link to reset your password. Once your account has been properly set up, you're ready to start using EMSA.

Follow the link to access the EMSA web site www.emsa-casm.ca

Note that you can change the language of the application using the language drop down at the top-right of the screen.

In the Username and Password text boxes, type in your credentials, and then sign in.

ACCESSING EMSA PAGE 1 OF 5

### Sign In

The first time you login, you will need to accept the Terms of Use by clicking on the appropriate icon, you will then be redirected to your default web mapping application.