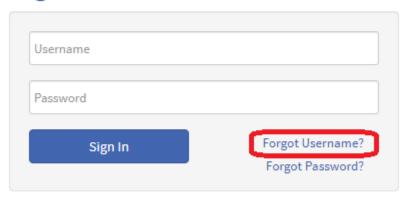

### FORGOTTEN USERNAME OR PASSWORD.

If you forget your username, you will need your email address as a mechanism to access your username.

Click on the option "Forgot Username?"

ACCESSING EMSA PAGE 2 OF 5

# Sign In

Type in your email address, and then "Recover my username".